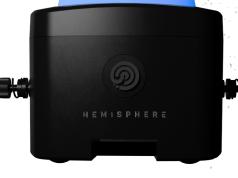

## Beam / Wash / Glow

Hemisphere<sup>™</sup> is fitted with a 15W RGBW LED with an 8° beam angle, comes with 15° & 30° beam diffusers, and a PC dome cover that can illuminate with an intense, colored glow. It is compact and portable, and it can be easily mounted using its hanging bracket, magnetic base, or kickstand for floor mounting.

#### **Battery Powered + Wireless**

It can go anywhere light is needed due to its rechargeable lithiumion battery that can run for 8 hours (full on), or 16 hours (single color). Hemisphere™ also offers 1-button manual control, wireless connection to the free @Full (At Full) lighting control app, WiFi (ArtNet or sACN), or IR remote (sold separately).