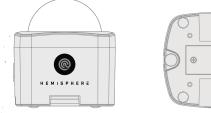

## Beam / Wash / Glow

Hemisphere<sup>™</sup> is fitted with a 15W RGBW LED with an 8° beam angle, comes with 15° & 30° beam diffusers, and a PC dome cover that can illuminate with an intense, colored glow. It is compact and portable, and it can be easily mounted using its hanging bracket, magnetic base, or kickstand for floor mounting.

#### Weight & Dimensions

5.7 x 4 x 3.1 in. (143.5 x 101 x 81mm)

Weight: 1.8 lbs. (0.8 kg)

Manual, auto, app, IR remote (sold separately)

1-button manual control

[\$\$\$]

Control