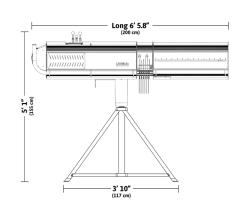

like arenas, stadiums and large theatres.

#### Whats in the Box

- · Follow Spot Fixture
- Douser
- · Sizing Iris
- · Gobo Insert
- LED Engine
- HD Bearing Head Tripod
- 7 Color Boomerang
- · Power Cable
- High Definition Optical Tray
- · Assurance that it works!

## **Accessories/Options**

- Spare Iris Diaphragm
- Spare 7 Color Boomerang
- · Black Stand Tripod
- TelRad

#### **Unit Stats**

- Internal Ballast
- 120V-240V
- 90 CRI Model
   Stand By Power: 0.47Amps
   LED Full Power with Fans at 100%:
   7.7 Amps (@120VAC = 924 Watts)
- Head 154 lbs (69.9 kg)
   Yoke Assembly: 36 lbs (16.3 kg)
   Tripod: 26 lbs (11.8 kg)



## **Light Source: LED CoB**

| LED | 6000K | 90 CRI | 20000 Hours |
|-----|-------|--------|-------------|
|     |       |        |             |

## **Dimensions**





# **CANTO USA Aurora X1 Long**



## **Photometrics Foot Candles/Ft**



## **Photometrics Lux/M**



- \* Photometrics are an average of 3 readings taken in a real world small theater application.
- \* Light readings measured with a Sekonic C-700 U Spectromaster Color Meter.
- \* Measurements were taken with a new fixture.