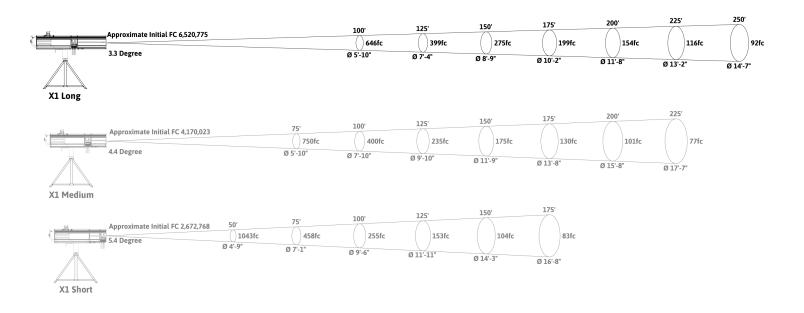

w Spot Fixture
- Douser
- · Sizing Iris
- · Gobo Insert
- LED Engine
- HD Bearing Head Tripod
- 7 Color Boomerang
- · Power Cable
- High Definition Optical Tray
- · Assurance that it works!

## **Accessories/Options**

- Spare Iris Diaphragm
- Spare 7 Color Boomerang
- · Black Stand Tripod
- TelRad

#### **Unit Stats**

- Internal Ballast
- 120V-240V
- 90 CRI Model
   Stand By Power: 0.47Amps
   LED Full Power with Fans at 100%:
   7.7 Amps (@120VAC = 924 Watts)
- Head 154 lbs (69.9 kg)
   Yoke Assembly: 36 lbs (16.3 kg)
   Tripod: 26 lbs (11.8 kg)



## **Light Source: LED CoB**

| LED | 6000K | 90 CRI | 20000 Hours |
|-----|-------|--------|-------------|
|     |       |        |             |

## **Dimensions**





# **CANTO USA Aurora X1 Long**



## **Photometrics Foot Candles/Ft**



## **Photometrics Lux/M**



- \* Photometrics are an average of 3 readings taken in a real world small theater application.
- \* Light readings measured with a Sekonic C-700 U Spectromaster Color Meter.
- \* Measurements were taken with a new fixture.