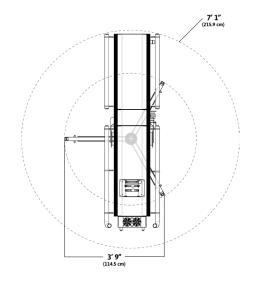

ke arenas, stadiums and large theatres.

#### Whats in the Box

- · Follow Spot Fixture
- Douser
- · Sizing Iris
- · Gobo Insert
- LED Engine
- HD Bearing Head Tripod
- 7 Color Boomerang
- · Power Cable
- High Definition Optical Tray
- · Assurance that it works!

## **Accessories/Options**

- Spare Iris Diaphragm
- Spare 7 Color Boomerang
- · Black Stand Tripod
- TelRad

#### **Unit Stats**

- Internal Ballast
- 120V-240V
- 90 CRI Model
   Stand By Power: 0.47Amps
   LED Full Power with Fans at 100%:
   7.7 Amps (@120VAC = 924 Watts)
- Head 154 lbs (69.9 kg)
   Yoke Assembly: 36 lbs (16.3 kg)
   Tripod: 26 lbs (11.8 kg)



## **Light Source: LED CoB**

| LED | 6000K | 90 CRI | 20000 Hours |
|-----|-------|--------|-------------|
|     |       |        |             |

## **Dimensions**





# **CANTO USA Aurora X1 Long**



## **Photometrics Foot Candles/Ft**



## **Photometrics Lux/M**



- \* Photometrics are an average of 3 readings taken in a real world small theater application.
- \* Light readings measured with a Sekonic C-700 U Spectromaster Color Meter.
- \* Measurements were taken with a new fixture.