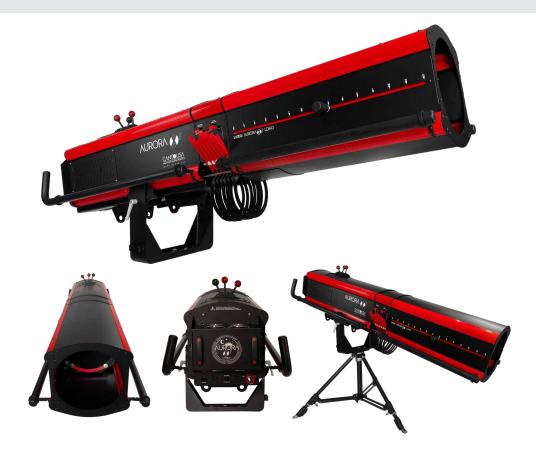

## **CANTO USA Aurora X1 Long**

Canto USA is the trusted name in modern followspots. Bright, modular, and ease of use are the trademarks of this line of units that can go anywhere and perform multiple tasks. The design is simple and elegant with ergonomic handling and easy to understand labeling. It's all-in-one ordering system guarantees that the unit is delivered with everything needed and begin your show. Canto USA followspots are great for large format situations like arenas, stadiums and large theatres.

#### Whats in the Box

- · Follow Spot Fixture
- Douser
- · Sizing Iris
- · Gobo Insert
- LED Engine
- HD Bearing Head Tripod
- 7 Color Boomerang
- · Power Cable
- High Definition Optical Tray
- · Assurance that it works!

## **Accessories/Options**

- Spare Iris Diaphragm
- Spare 7 Color Boomerang
- · Black Stand Tripod
- TelRad