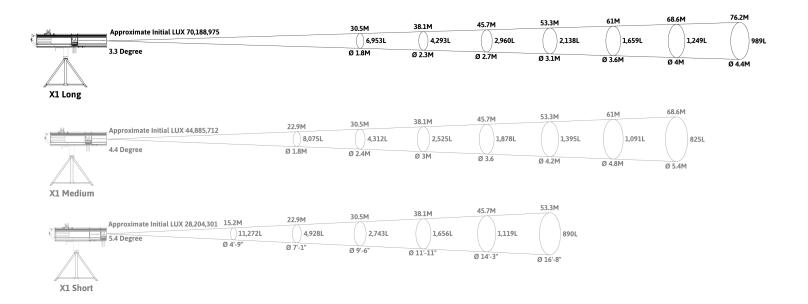

## **Photometrics Lux/M**

- \* Photometrics are an average of 3 readings taken in a real world small theater application.
- \* Light readings measured with a Sekonic C-700 U Spectromaster Color Meter.
- \* Measurements were taken with a new fixture.