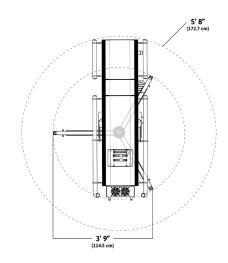

enas, stadiums and large theatres.

#### Whats in the Box

- · Follow Spot Fixture
- Douser
- · Sizing Iris
- Gobo Insert
- LED Engine
- HD Bearing Head Tripod
- 7 Color Boomerang
- · Power Cable
- High Definition Optical Tray
- · Assurance that it works!

### **Accessories/Options**

- Spare Iris Diaphragm
- Spare 7 Color Boomerang
- Black Stand Tripod
- TelRad

#### **Unit Stats**

- Internal Ballast
- 120V-240V
- 90 CRI Model
   Stand By Power: 0.47Amps
   LED Full Power with Fans at 100%:
   7.7 Amps (@120VAC = 924 Watts)
- Head 138 lbs (62.6 kg) Yoke Assembly: 36 lbs (16.3 kg) Tripod: 26 lbs (11.8 kg)



## **Light Source: LED CoB**

| LED | 6000K | 90 CRI  | 20000 Hours    |
|-----|-------|---------|----------------|
| LLD | OUUUK | JU CINI | ZUUUU I IUUI 3 |

#### **Dimensions**





# **CANTO USA Aurora X1 Medium**



## **Photometrics Foot Candles/Ft**



## **Photometrics Lux/M**



- \* Photometrics are an average of 3 readings taken in a real world small theater application.
- \* Light readings measured with a Sekonic C-700 U Spectromaster Color Meter.
- \* Measurements were taken with a new fixture.