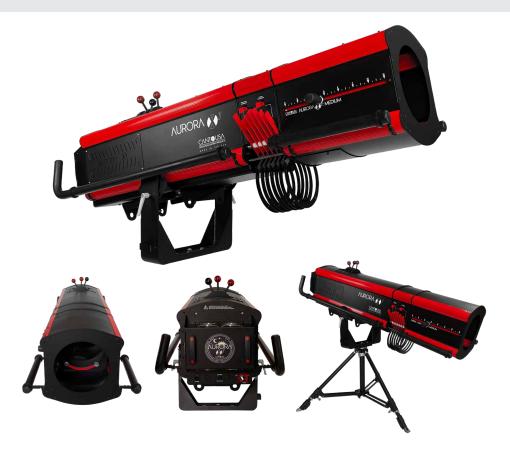

## **CANTO USA Aurora X1 Medium**

Canto USA is the trusted name in modern followspots. Bright, modular, and ease of use are the trademarks of this line of units that can go anywhere and perform multiple tasks. The design is simple and elegant with ergonomic handling and easy to understand labeling. It's all-in-one ordering system guarantees that the unit is delivered with everything needed and begin your show. Canto USA followspots are great for large format situations like arenas, stadiums and large theatres.

#### Whats in the Box

- · Follow Spot Fixture
- Douser
- · Sizing Iris
- Gobo Insert
- LED Engine
- HD Bearing Head Tripod
- 7 Color Boomerang
- · Power Cable
- High Definition Optical Tray
- · Assurance that it works!

### **Accessories/Options**

- Spare Iris Diaphragm
- Spare 7 Color Boomerang
- Black Stand Tripod
- TelRad

#### **Unit Stats**

- Internal Ballast
- 120V-240V
- 90 CRI Model
   Stand By Power: 0.47Amps
   LED Full Power with Fans at 100%:
   7.7 Amps (@120VAC = 924 Watts)
- Head 138 lbs (62.6 kg) Yoke Assembly: 36 lbs (16.3 kg) Tripod: 26 lbs (11.8 kg)