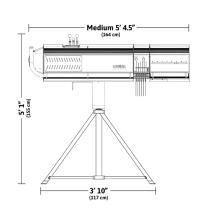

arenas, stadiums and large theatres.

#### Whats in the Box

- · Follow Spot Fixture
- Douser
- · Sizing Iris
- Gobo Insert
- LED Engine
- HD Bearing Head Tripod
- 7 Color Boomerang
- · Power Cable
- High Definition Optical Tray
- · Assurance that it works!

### **Accessories/Options**

- Spare Iris Diaphragm
- Spare 7 Color Boomerang
- Black Stand Tripod
- TelRad

#### **Unit Stats**

- Internal Ballast
- 120V-240V
- 90 CRI Model
   Stand By Power: 0.47Amps
   LED Full Power with Fans at 100%:
   7.7 Amps (@120VAC = 924 Watts)
- Head 138 lbs (62.6 kg) Yoke Assembly: 36 lbs (16.3 kg) Tripod: 26 lbs (11.8 kg)



## **Light Source: LED CoB**

| LED | 6000K | 90 CRI  | 20000 Hours    |
|-----|-------|---------|----------------|
| LLD | OUUUK | JU CINI | ZUUUU I IUUI 3 |

#### **Dimensions**





# **CANTO USA Aurora X1 Medium**



## **Photometrics Foot Candles/Ft**



## **Photometrics Lux/M**



- \* Photometrics are an average of 3 readings taken in a real world small theater application.
- \* Light readings measured with a Sekonic C-700 U Spectromaster Color Meter.
- \* Measurements were taken with a new fixture.