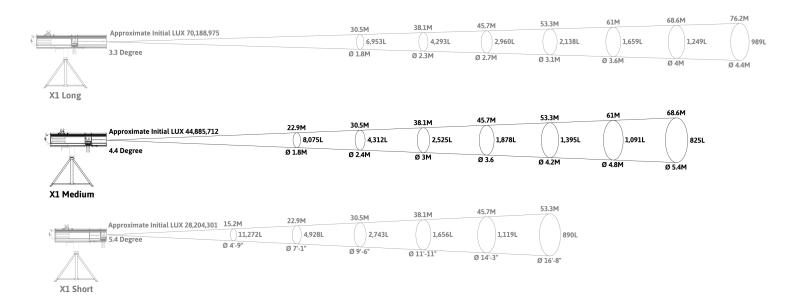

## **Photometrics Foot Candles/Ft**

## **Photometrics Lux/M**

- \* Photometrics are an average of 3 readings taken in a real world small theater application.
- \* Light readings measured with a Sekonic C-700 U Spectromaster Color Meter.
- \* Measurements were taken with a new fixture.