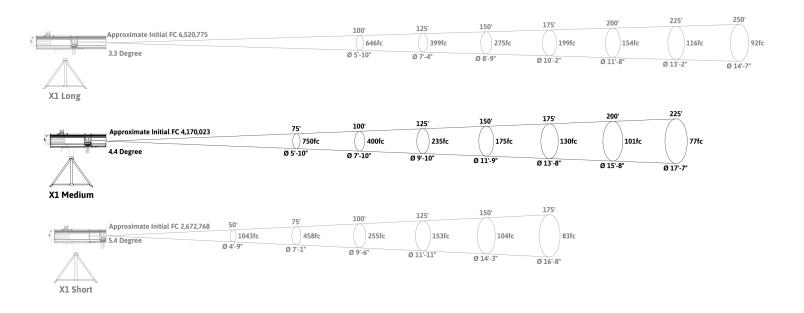

Fixture
- Douser
- · Sizing Iris
- Gobo Insert
- LED Engine
- HD Bearing Head Tripod
- 7 Color Boomerang
- · Power Cable
- High Definition Optical Tray
- · Assurance that it works!

### **Accessories/Options**

- Spare Iris Diaphragm
- Spare 7 Color Boomerang
- Black Stand Tripod
- TelRad

#### **Unit Stats**

- Internal Ballast
- 120V-240V
- 90 CRI Model
   Stand By Power: 0.47Amps
   LED Full Power with Fans at 100%:
   7.7 Amps (@120VAC = 924 Watts)
- Head 138 lbs (62.6 kg) Yoke Assembly: 36 lbs (16.3 kg) Tripod: 26 lbs (11.8 kg)



## **Light Source: LED CoB**

| LED | 6000K | 90 CRI  | 20000 Hours    |
|-----|-------|---------|----------------|
| LLD | OUUUK | JU CINI | ZUUUU I IUUI 3 |

#### **Dimensions**





# **CANTO USA Aurora X1 Medium**



## **Photometrics Foot Candles/Ft**



## **Photometrics Lux/M**



- \* Photometrics are an average of 3 readings taken in a real world small theater application.
- \* Light readings measured with a Sekonic C-700 U Spectromaster Color Meter.
- \* Measurements were taken with a new fixture.