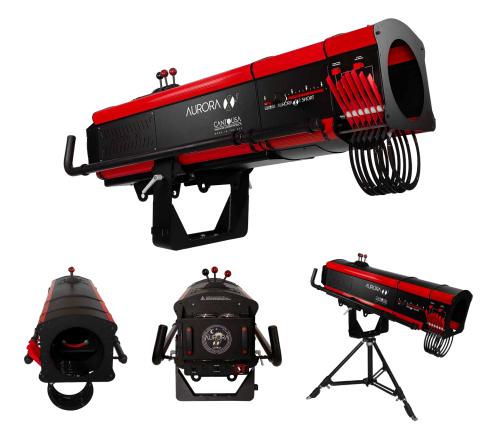

## **CANTO USA Aurora X1 Short**

Canto USA is the trusted name in modern followspots. Bright, modular, and ease of use are the trademarks of this line of units that can go anywhere and perform multiple tasks. The design is simple and elegant with ergonomic handling and easy to understand labeling. It's all-in-one ordering system guarantees that the unit is delivered with everything needed and begin your show. Canto USA followspots are great for large format situations like arenas, stadiums and large theatres.

#### Whats in the Box

- Follow Spot Fixture
- Douser
- Sizing Iris
- Gobo Insert
- LED Engine
- HD Bearing Head Tripod
- 7 Color Boomerang
- Power Cable
- High Definition Optical Tray
- Assurance that it works!

#### **Accessories/Options**

- Spare Iris Diaphragm
- Spare 7 Color Boomerang
- Black Stand Tripod
- TelRad

#### **Unit Stats**

- Internal Ballast
- 120V-240V
- 90 CRI Model Stand By Power: 0.47Amps LED Full Power with Fans at 100%: 7.7 Amps (@120VAC = 924 Watts)
- Head 132 lbs (60 kg) Yoke Assembly: 36 lbs (16.3 kg) Tripod: 26 lbs (11.8 kg)