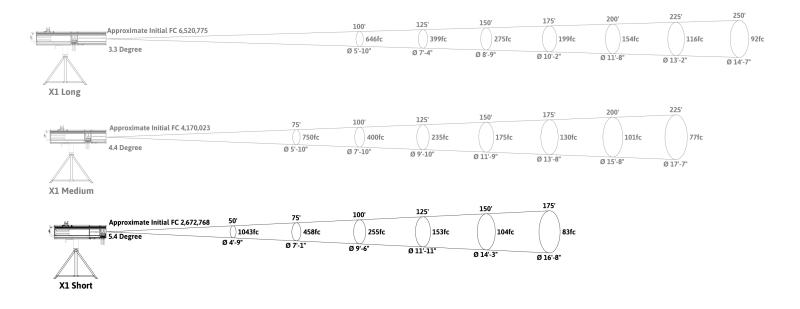

xture
- Douser
- Sizing Iris
- Gobo Insert
- LED Engine
- HD Bearing Head Tripod
- 7 Color Boomerang
- Power Cable
- High Definition Optical Tray
- Assurance that it works!

#### **Accessories/Options**

- Spare Iris Diaphragm
- Spare 7 Color Boomerang
- Black Stand Tripod
- TelRad

#### **Unit Stats**

- Internal Ballast
- 120V-240V
- 90 CRI Model Stand By Power: 0.47Amps LED Full Power with Fans at 100%: 7.7 Amps (@120VAC = 924 Watts)
- Head 132 lbs (60 kg) Yoke Assembly: 36 lbs (16.3 kg) Tripod: 26 lbs (11.8 kg)



NTOU

INNOVATIVE LIGHTING PRODUCTS

### **Light Source: LED CoB**

| LED | 6000K | 90 CRI | 20000 Hours |
|-----|-------|--------|-------------|
|     |       |        |             |

#### Dimensions



# **CANTO USA Aurora X1 Short**



## **Photometrics Foot Candles/Ft**



### **Photometrics Lux/M**



\* Photometrics are an average of 3 readings taken in a real world small theater application.

\* Light readings measured with a Sekonic C-700 U Spectromaster Color Meter.

\* Measurements were taken with a new fixture.