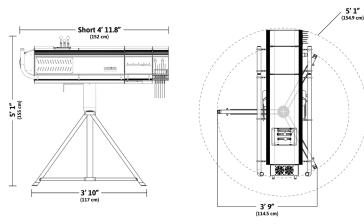

nas, stadiums and large theatres.

#### Whats in the Box

- Follow Spot Fixture
- Douser
- Sizing Iris
- Gobo Insert
- LED Engine
- HD Bearing Head Tripod
- 7 Color Boomerang
- Power Cable
- High Definition Optical Tray
- Assurance that it works!

#### **Accessories/Options**

- Spare Iris Diaphragm
- Spare 7 Color Boomerang
- Black Stand Tripod
- TelRad

#### **Unit Stats**

- Internal Ballast
- 120V-240V
- 90 CRI Model Stand By Power: 0.47Amps LED Full Power with Fans at 100%: 7.7 Amps (@120VAC = 924 Watts)
- Head 132 lbs (60 kg) Yoke Assembly: 36 lbs (16.3 kg) Tripod: 26 lbs (11.8 kg)



NTOU

INNOVATIVE LIGHTING PRODUCTS

### **Light Source: LED CoB**

| LED | 6000K | 90 CRI | 20000 Hours |
|-----|-------|--------|-------------|
|     |       |        |             |

#### Dimensions



# **CANTO USA Aurora X1 Short**



## **Photometrics Foot Candles/Ft**



### **Photometrics Lux/M**



\* Photometrics are an average of 3 readings taken in a real world small theater application.

\* Light readings measured with a Sekonic C-700 U Spectromaster Color Meter.

\* Measurements were taken with a new fixture.