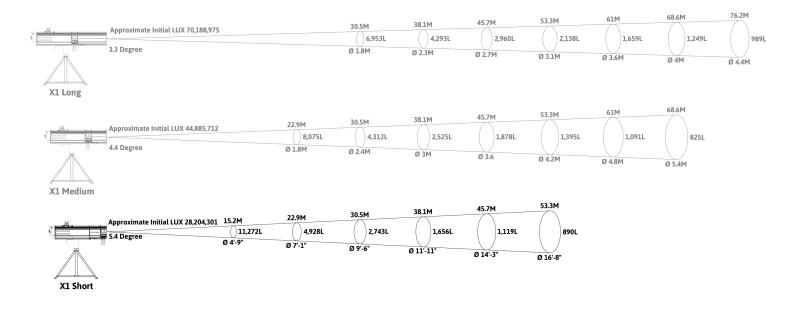

### **Photometrics Lux/M**

\* Photometrics are an average of 3 readings taken in a real world small theater application.

\* Light readings measured with a Sekonic C-700 U Spectromaster Color Meter.

\* Measurements were taken with a new fixture.