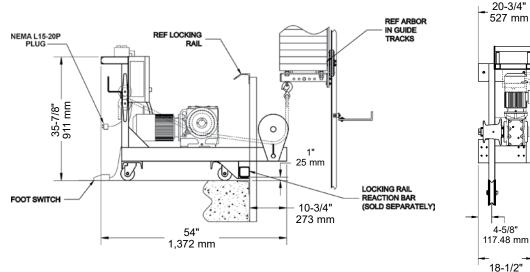

um, starter and controls
- · Foot switch allows use of both hands to manage the hauling line
- The base has fixed and swivel casters for easy positioning, and a front lip to engage a reaction bar in the locking rail or floor. Reaction rail provided separately.
- Hoists include 150' (45.75 m) of 3/4" (19 mm) SureGrip<sup>®</sup> rope with a forged safety hook
- Supplied with 40' (12 m) of power cord with NEMA L15-20P plug

#### **Power Requirements**

| Model         | Voltage | Full Load<br>Amps |
|---------------|---------|-------------------|
| 3 Phase 60 Hz | 208     | 6.3               |
| 3 Phase 60 Hz | 230     | 5.7               |
| 3 Phase 60 Hz | 460     | 2.85              |
| 3 Phase 50 Hz | 380     | 3.3               |



Mobile Capstan Hoist 018-416

470 mm

### Dimensions



#### **Order Information**

| Number  | Description                                                  | Weight             |
|---------|--------------------------------------------------------------|--------------------|
| 018-416 | Mobile Capstan Hoist 1500 lb (680 kg),<br>35 fpm (0.178 m/s) | 400 lb<br>(181 kg) |

# Wenger PRCLANCY

#### MUSIC EDUCATION AND PERFORMING ARTS

 Owatonna Office:
 Phone 800.4WENGER (493-6437)
 Worldwide +1.507.455.4100 | Parts & Service 800.887.7145 | wengercorp.com

 555 Park Drive, PO Box 448 | Owatonna | MN 55060-0448

 Syracuse Office:
 Phone 800.836.1885 Worldwide +1.315.451.3440 | jrclancy.com | 7041 Interstate Island Road | Syracuse | NY 13209-9713

 ATHLETICS
 Phone 800.493.6437 | email gearboss@wengercorp.com | gearboss.com | 555 Park Drive, PO Box