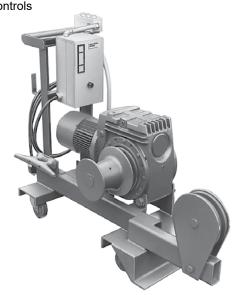

## **Capstan Hoist**

- · Mobile capstan hoists are used to pull out-of-balance counterweight arbors down for loading
- · Fully self contained, the hoist has an integral motor, brake, capstan drum, starter and controls
- · Foot switch allows use of both hands to manage the hauling line
- The base has fixed and swivel casters for easy positioning, and a front lip to engage a reaction bar in the locking rail or floor. Reaction rail provided separately.
- Hoists include 150' (45.75 m) of 3/4" (19 mm) SureGrip<sup>®</sup> rope with a forged safety hook
- Supplied with 40' (12 m) of power cord with NEMA L15-20P plug

Mobile Capstan Hoist 018-416

470 mm