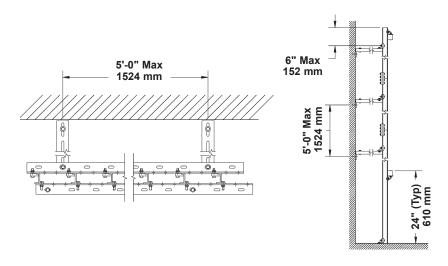

## **J-Guide™ Systems**

- Lightweight aluminum guide system for counterweight arbors.
- 1-1/2" x 1-3/4" x 3/16" (38 mm x 44 mm x 5 mm) guide.
- · Averages 40% less time to install than steel T-Bar.
- 6" (152 mm) and 8" (203 mm) centers are standard, other centers are available.
- J-Guide systems supplied complete with required J-Guide, wall battens, stop battens, splices, adjustable wall knees, bolts, nuts, and washers.
- · Adjustable wall knees allow simple, on site adjustment to meet field conditions.
- Vertical J's are connected to wall battens with self-aligning clamps, for fast installation.
  Horizontal wall battens and stop battens are pre-punched
  - 1-3/4" x 1-3/4" x 3/16" (44.5 mm x 44.5 mm x 5 mm) steel angle, with holes on 2" (51 mm) centers.
- These allow simple adjustment of guide location to accommodate field conditions.
- Optional 2" x 2" (50.8 mm x 50.8 mm) hardwood or hardwood with neoprene bumpers are available for stop battens.

## Dimensions