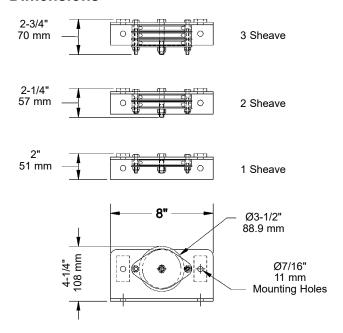

**Light Duty Block** 

013-175

## **Light Duty Blocks**

- · For use in light duty applications such as supporting fire lines
- 3" (76 mm) diameter steel sheaves
- · Formed steel base allows vertical or horizontal mounting
- Available with 3/8" (9.5 mm) or 1/8" (3.175 mm) groove

## **Dimensions**



## **Order Information**

| Number                                            | Description                                | RWL                 | Weight             |
|---------------------------------------------------|--------------------------------------------|---------------------|--------------------|
| Grooved for 3/8" (9.5 mm) Rope                    |                                            |                     |                    |
| 013-175                                           | 3" (76 mm, 1 Sheave for 3/8" (9.5 mm) Rope | 50 lb<br>(27.6 kg)  | 3.5 lb<br>(1.6 kg) |
| 013-275                                           | 3" (76 mm, 2 Sheave for 3/8" (9.5 mm) Rope | 100 lb<br>(45.3 kg) | 3.5 lb<br>(1.6 kg) |
| 013-375                                           | 3" (76 m