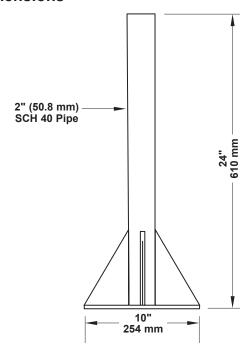

## **Dimensions**

Mule Block Swivel Stand 5C2-850S

## **Order Information**

| Number     | Description                                         | Weight               |
|------------|-----------------------------------------------------|----------------------|
| 5C2-SWIVEL | 8" (203 mm) Mule Block Swivel                       | 15 lbs.<br>(6.8 kg)  |
| 5C2-850S   | Mule Block Stand for 8" (203 mm), 1 & 2 line blocks | 30 lbs.<br>(13.6 kg) |
| 5C2-850HS  | Mule Block Stand for 8" (203 mm), 4 & 8 line blocks | 50 lbs.<br>(22.6 kg) |