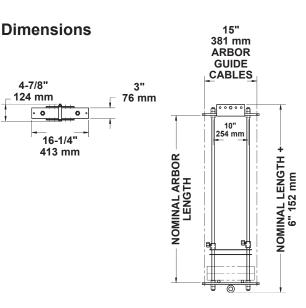

## Wire Guide Arbors

- Used in wire-guided systems to hold counterweight that balances the batten load.
- Arbor tops and bottoms are fabricated 1/2" (13 mm) steel plates with 3/8" (9.5 mm) holes for guide wires located on 15" (381 mm) centers.
- Arbor tops have 7 gauge (4.55 mm) steel plates with holes for lift line terminations and bolt and spacer for the hand line termination. Label on top provides safety information and locations for spreader plates.
- · Arbor tops are punched to accept 8 cables.
- Two 3/4" (19 mm) steel arbor rods have three nuts at top and bottom.
- Each rod has a retaining collar with a thumbscrew incorporating an easy-to-grip plastic knob.
- 12 gauge (2.65 mm) steel spreader plate every 2' (0.6 m) (minimum 2).

<sup>\*</sup>Overall length is 5-9/16" (141 mm) longer than the nominal length.

**RWL:** RWL is maximum load that can be applied to the arbor which is in "like new" condition and has been properly installed, maintained, and operated.