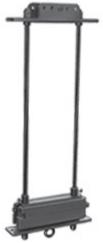

## Wire Guide Arbors

- Used in wire-guided systems to hold counterweight that balances the batten load.
- Arbor tops and bottoms are fabricated 1/2" (13 mm) steel plates with 3/8" (9.5 mm) holes for guide wires located on 15" (381 mm) centers.
- Arbor tops have 7 gauge (4.55 mm) steel plates with holes for lift line terminations and bolt and spacer for the hand line termination. Label on top provides safety information and locations for spreader plates.
- · Arbor tops are punched to accept 8 cables.
- Two 3/4" (19 mm) steel arbor rods have three nuts at top and bottom.
- Each rod has a retaining collar with a thumbscrew incorporating an easy-to-grip plastic knob.
- 12 gauge (2.65 mm) steel spreader plate every 2' (0.6 m) (minimum 2).

Wire Guide Arbor Single Purchase 007-85X04

WENGER CORPORATION

Phone 800.4WENGER (493-6437) Worldwide +1.507.455.4100 | Fax 507.455.4258 Worldwide +1.507.774.8576 Parts & Service 800.887.7145 | Canada Office 800.268.0148 | Web wengercorp.com | 555 Park Drive, PO Box 448 | Owatonna | MN 55060-0448