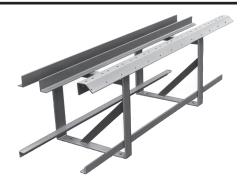

## **Locking Rails - Wire Guide**

- · Locking rails support rope locks and the index cards used to identify sets.
- Two angles are provided to support 855M floor blocks.
- Rope locks and index cards are mounted on a 3" x 5" x 1/4" (76 mm x 127 mm x 6 mm) formed, pre-punched steel angle.
- Built to withstand a 500 lb. per linear foot (744.5 kg/m) up load (RWL).
- Numbered index cards with a safety warning are included.
  These can be written on using erasable marker or grease pencil.
- A 4" (102 mm) channel is provided as a lower bumper for counterweight arbors.
- · Mounts to the stage floor. Mounting method must be able to withstand the imposed load.
- Mounting stanchions are located on 5' (1.52 m) (maximum) centers and made from 1/2" x 3" (13 mm x 76 mm) flat bar and 3" (76 mm) channel.

Wire Guide Locking Rail 011-518R6