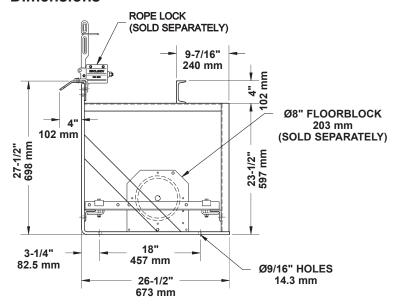

ort rope locks and the index cards used to identify sets.
- Two angles are provided to support 855M floor blocks.
- Rope locks and index cards are mounted on a 3" x 5" x 1/4" (76 mm x 127 mm x 6 mm) formed, pre-punched steel angle.
- Built to withstand a 500 lb. per linear foot (744.5 kg/m) up load (RWL).
- Numbered index cards with a safety warning are included.
  These can be written on using erasable marker or grease pencil.
- A 4" (102 mm) channel is provided as a lower bumper for counterweight arbors.
- · Mounts to the stage floor. Mounting method must be able to withstand the imposed load.
- Mounting stanchions are located on 5' (1.52 m) (maximum) centers and made from 1/2" x 3" (13 mm x 76 mm) flat bar and 3" (76 mm) channel.



Wire Guide Locking Rail 011-518R6

## **Dimensions**



## **Order Information**

| Number   | Туре            | Set Centers    | Weight                   |
|----------|-----------------|----------------|--------------------------|
| 11-518R6 | Single Purchase | 6"<br>(152 mm) | 31 lbs./ft.<br>(14 kg/m) |
| 11-518R8 | Single Purchase | 8"<br>(203 mm) | 31 lbs./ft.<br>(14 kg/m) |
| 11-518D6 | Double Purchase | 6"<br>(152 mm) | 31 lbs./ft.<br>(14 kg/m) |
| 11-518D8 | Double Purchase | 8"<br>(203 mm) | 31 lbs./ft.<br>(14 kg/m) |

**RWL:** RWL is maximum load that can be applied to the locking rail which is in "like new" condition and has been properly installed, maintained, and operated.







© 2017 Wenger Corporation USA/2017-12/W



WENGER CORPORATION

Phone 800.4WENGER (493-6437) Worldwide +1.507.455.4100 | Fax 507.455.4258 Worldwide +1.507