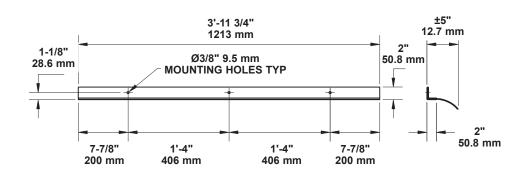

## **Dimensions**

## **Smoke Seal**

- · Used to seal the horizontal gap between the top of the fire curtain and the proscenium wall.
- Modular pieces are 4' (1.2 m) long making handling easier and reducing field installation time.
- A triple layer of Zetex<sup>™</sup> fabric is factory crimped into the folded steel mounting angle, providing the stiffness necessary to maintain contact with the fire curtain.
- The angle is pre-punched on 16" (406 mm) centers for mounting convenience.
- Each piece weighs only 5.5 lbs. (2.5 kg), for simple handling.
- · Smoke seal sections may be trimmed to fit as required.