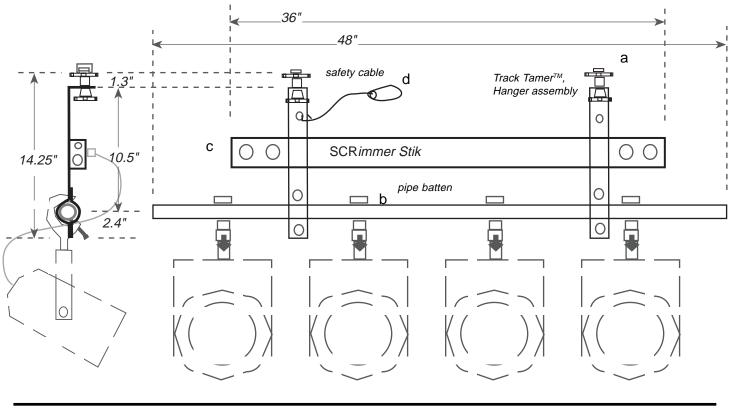

#### System Components:

- a. Track Tamer<sup>™</sup>,Hanger assembly
- b. aluminum pipe batten
- c. SCR*immer Stik*™
- d. safety cable assembly.

#### **Component General Characteristics:**

a. Track Tamer<sup>™</sup>, Hanger assembly

High strength cast iron handle. Steel screw. Welded Unistrut<sup>™</sup> nut. .125"Strap steel, 3/8"Bolts and Nuts.

b. 4' Aluminum pipe batten

1.25" Diameter, .140" wall.

#### c. SCR*immer Stik*™

Portable dimmer unit rated at 2400 watts total. Carries either four or two dimmers. Four dimmer units rated at 600 watts each dimmer, two at 1200 watts each. Remote and Local digital control. USITT DMX 512 protocol.

#### d. Safety cable assembly

Closed steel hook, 1/8" wire rope, 3/8" eye bolt.

Note: Shown below is a typical application for the LITErig<sup>™</sup> including some commonly used luminaries. The entire unit, without the luminaires weighs 18.2 pounds. With the PAR 56 units, each at approximately nine pounds, the complete unit weighs less than 60 pounds.