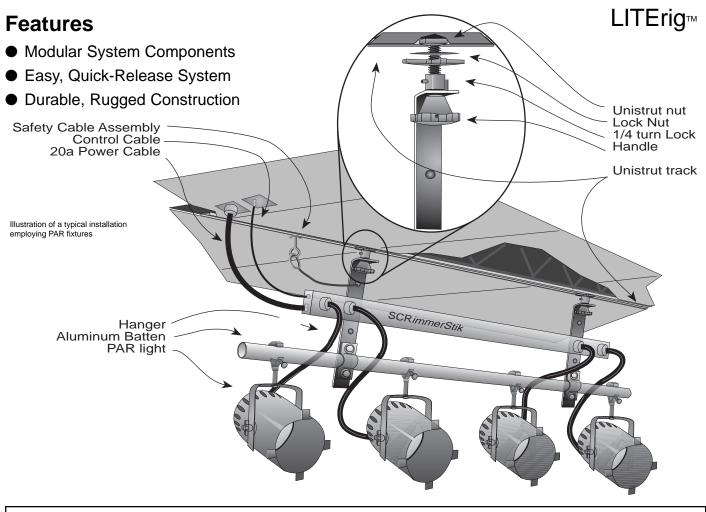

## Description

The LITErig<sup>™</sup> has been developed to meet the needs of facilities like ballrooms, meeting rooms, banquet facilities; any area where the ability to install and remove lighting equipment quickly, with a minimum of time and effort is desirable.

The system is designed to efficiently hang a full lighting system in venues equipped with UniStrut<sup>™</sup> channel track systems. Employing a unique quick-release mechanism, the hanger will carry 1.25<sup>"</sup>, schedule 40 pipe batten, four lighting instruments, the SCR*immer Stik*, and includes a safety cable assembly.

Built to demanding specifications and constructed of .125" strap steel, 1.5" wide, the hangers are rugged and strong. The cast iron and steel parts of the quick-set and release system called the Track Tamer<sup>™</sup> is engineered to withstand long, hard use.

The Track Tamer<sup>™</sup>, with its' exclusive 1/4-turn lock, allows an entire assembly to be easily handled and installed or struck by one person. The entire unit, excluding the luminaires, weighs about eighteen pounds. This modular hanging system is a simple, neat, and very fast method of deploying and relocating a complete lighting system.

#### d. Safety cable assembly

Closed steel hook, 1/8" wire rope, 3/8" eye bolt.

Note: Shown below is a typical application for the LITErig<sup>™</sup> including some commonly used luminaries. The entire unit, without the luminaires weighs 18.2 pounds. With the PAR 56 units, each at approximately nine pounds, the complete unit weighs less than 60 pounds.