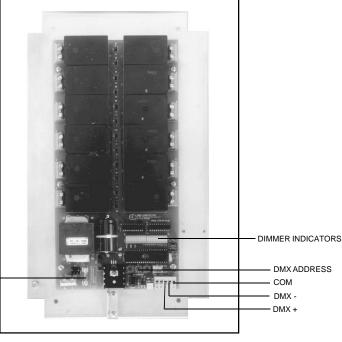

# DMX Relay 20 Amp

- Wall-mount Configuration
- Twelve 20 Amp, electrically isolated dry-contact closures
- Allows DMX control of non-SCR dimmer compatible machines and devices
- Status indicators
- Compatible with all standard USITT DMX-512 outputs
- Can "Daisy-Chain" between additional DMX compatible devices

FUSE (1Amp, .250V)

### **General Information**

- 1. Designed for Industrial applications and simplicity.
- 2. Controls twelve 20 Amp relays.
- 3. Input power is provided via 120 or 277 VAC, 50/60 Hz. Internal protection is provided. Power consumption is less than 1 amp.
- 4. All control electronics are contained on a double-sided, through-hole plated fiberglass circuit board.
- 5. DMX-Relays may be daisy-chained to additional DMX compatible devices.
- 6. Input and output is by terminal block connectors.