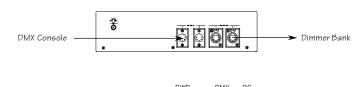

### Connection:

Connect the DMX-512 signal from the primary console to the CopyCat, then connect the output signal to the dimmer bank.

**Power Indicator:** Shows power to the CopyCat (Green LED).

**DMX Indicator:** Shows incoming signal (Yellow LED).

RC Indicator: Shows remote control for console (Red LED).