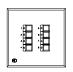

### **Remote Stations:**

The Remote buttons act identically to the buttons underneath the handles on the Stage Panel. When pressed, the level will fade to full, overriding the Playback slider. The LED beneath the slider will then turn RED. To regain control, raise the slider above the recorded levels.

Pressing the remote button again will fade the level to the handle.

12 Memory Station

8 Memory Station

4 Memory Station