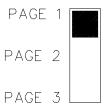

### Page Switch:

There are 3 pages of memories. A handle will not switch pages until that handle is at 0. In this case, the LED is green.