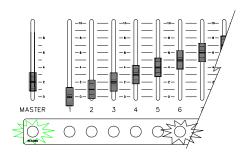

### To Record:

Press the RECORD button and the button underneath the desired handle.

### To Delete a Preset:

Press RECORD with no incoming DMX signal. This will fill the preset with zeros.

### Page Switch:

There are 3 pages of memories. A handle will not switch pages until that handle is at 0. In this case, the LED is green.