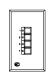

### **Remote Stations:**

The Remote buttons act identically to the buttons underneath the handles on the Stage Panel. When pressed, the level will fade to full, overriding the Playback slider. The LED beneath the slider will then turn RED. To regain control, raise the slider above the recorded levels.

Pressing the remote button again will fade the level to the handle.

12 Memory Station

8 Memory Station

4 Memory Station