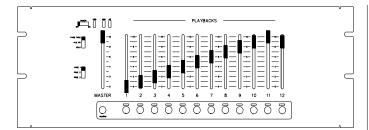

# PLAYBACKS PLAYBACKS PLAYBACKS PLAYBACKS PLAYBACKS PLAYBACKS

Consolette

## **System Overview**

The CopyCat offers a simple method of recording presets for backup or playback.

The CopyCat comes in two configurations: Consolette or Stage Panel. Both operate in the same fashion.

### Connection:

Connect the DMX-512 signal from the primary console to the CopyCat, then connect the output signal to the dimmer bank.

**Power Indicator:** Shows power to the CopyCat (Green LED).

**DMX Indicator:** Shows incoming signal (Yellow LED).

RC Indicator: Shows remote control for console (Red LED).

### Mode Switch:

Pass Thru - The incoming DMX-IN signal is the only source to the dimmer bank.

Pile-On - The DMX console and the CopyCat are on line at the same time in a "highest takes precedence" operation.

Solo - The CopyCat ignores the incoming DMX signal, and is the only source for the dimmer bank.

### To Record:

Press the RECORD button and the button underneath the desired handle.

### To Delete a Preset:

Press RECORD with no incoming DMX signal. This will fill the preset with zeros.

### Page Switch:

There are 3 pages of memories. A handle will not switch pages until that handle is at 0. In this case, the LED is green.