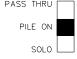

### Mode Switch:

Pass Thru - The incoming DMX-IN signal is the only source to the dimmer bank.

Pile-On - The DMX console and the CopyCat are on line at the same time in a "highest takes precedence" operation.

Solo - The CopyCat ignores the incoming DMX signal, and is the only source for the dimmer bank.