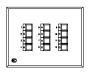

### **Remote Stations:**

The Remote buttons act identically to the buttons underneath the handles on the Stage Panel. When pressed, the level will fade to full, overriding the Playback slider. The LED beneath the slider will then turn RED. To regain control, raise the slider above the recorded levels.

Pressing the remote button again will fade the level to the handle.

12 Memory Station

8 Memory Station

4 Memory Station